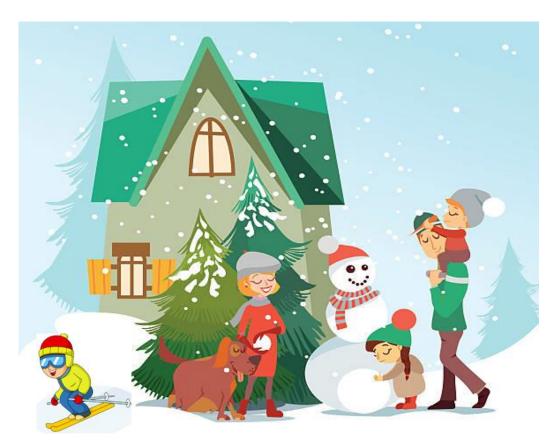

## Look at the picture. Write <u>Yes</u> or <u>No</u>.

- a) It's winter.
- b) It's rainy and freezing.
- c) There are two children.
- d) The snowman is wearing a scarf. \_\_\_\_\_
- e) There is snow. \_\_\_\_\_
- f) The children are wearing woolly hats.
- g) The mother is wearing earmuffs.
- h) The father is wearing gloves and boots.